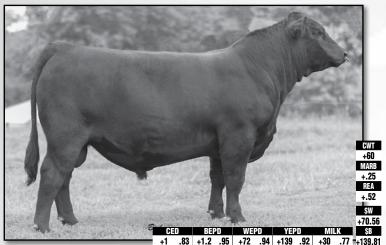

#### SITZ INVESTMENT 660Z

This popular and proven high growth sire in the Genex lineup is the sire of the flush sisters who sell as Lots 1-7.

**Investment blends the proven Pathfinder** traits of Connealy Final Product with a Pathfinder daughter of Sitz Upward 307R who has been a successful donor in the Boyd Beef **Cattle and Sitz Angus Ranch programs.** 

Tattoo: 677 Connealy Product 568 #Connealy Final Product CWT #Ebonista of Conanga 471 #Sitz Upward 307R Sitz Investment 660Z I+49 Marb 17179119 #+Sitz Ellungs Elite 656T Sitz Ellunas Elite 35M MM Newsline LSW 039 #+Lemmon Newsline C804 MM Lady Cap 697 15674339 LSW Pride 4JB +SAV 5175 Bando 1029 I+.45 MM Lady Cap 703-385 Weikers Lady 7W33 +74.53 ★ Low birth with excellent

growth values in this Sitz Investment daughter from the proven donor MN Lady Cap 697.

★ Here is an opportunity to add consistency and uniformity to your cow herd by selecting a set of flush sisters.