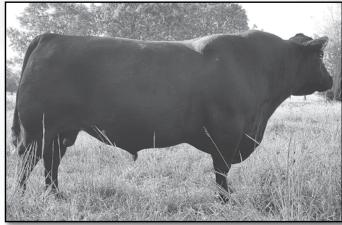

#### **MM MEDICINE BOW**

Medicine bow had been shown successfully for Mike Moyer and is the kind of bull that will add style and eye appeal to his progeny without sacrificing overall pounds and performance and overall function ability.

His dam sells as Lot 8 and his maternal sister is Lot 9.

**EXAR CLASSEN 1422B - The sire of Lot 8.** 

BSF HOT LOTTO 1401 - The proven sire of Lot 9.

extreme high growth and +13 .34 | -33 .50 | +34 .43 | +34 .38 | +31 .34 +12

Pathfinder sire Sitz Upward 307R produced from the high maternal Bemindful Maid cow family.

★ She offers a SW value in the top 3% of the breed and she is in the top 10% for REA EPD with a 25% ranking for WW, YW, and SB traits.

WK Georgina 4083

★ A unique opportunity to select a female who is the dam of MM Medicine Bow, a bull who was selected as a Champion in his decision at the Futurity and has been shown successfully by Mike Moyer.

WK Georgina 4083

+37.18

★ 3.17 | +5.7 | .24 | +60 | .22 | +98 | .20 | +13 | .20 | +131.22

★ She offers an EPD profile that ranks in the top 10% of the breed for weaning growth, plus she is in the top 20% of the breed for SB value.

★ Sells with Bull calf at side (Lot 8A) sired by K BAR D JOE DIRT K2OC.