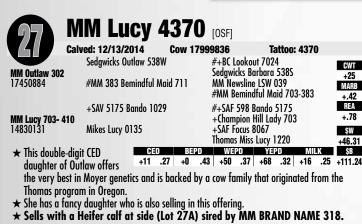

**MM LUCY 4370** This daughter of MM Outlaw 302 sells as Lot 27.

Connealy Product 568 Connealy Final Product #\*15848422 #

#Ebonista of Conanga 471

#Connealy Lead On MM Becky Bot 106 +16858434 #Becky Bot of Conanga 051

#Connealy Deep Canyon 454 Becky Bee of Conanga 5581 ★ A bigger outlined, high .25 +1.7 .37 +63 .32 +109 .29 +36 .25 +123.40 growth daughter of the proven Pathfinder sire Connealy Final Product backed by a cow family that originated in the Connealy program in Nebraska.

Pride Fine of Conanga 566

#Connealy Deep Canyon 454 Ebonisa of Conanga 5469

REA

+.48

\$W

#Connealy Leadtime Eligence Plus of Conanga

★ Her maternal grandam earned Pathfinder status and this female herself ranks in the top 1% for SW value with a 10% ranking for both WW and YW EPDs.

★ She had the misfortune of loosing her fall calf.

**MM BECKY BOT CONANGA 350** This tremendous Connealy Final Product daughter sells as Lot

Newsline with a long line of Moyer bred females. ★ This female offers double-digit CED along with REA and SW traits that both rank in the top 15% of the breed.