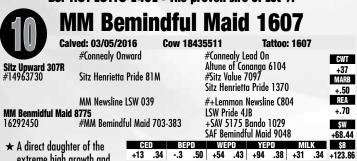

Sincerely, Rance

Sale Managed By

RANCE LONG, INC

918.510.3464 cell rlong@rancelong.com www.rancelong.com

MM LADY CAP 1603 This flush sister to Lots 1-7 sells as Lot 2.

|                             |                           | - T      |                                       |              |            |
|-----------------------------|---------------------------|----------|---------------------------------------|--------------|------------|
| Calv                        | red: 02/19/2016           | Cow 1843 | 5507                                  | Tattoo: 1602 |            |
| Sitz Investment 660Z        | #Connealy Final Product   |          | Connealy Product #Ebonista of Con     | ranga 471    | CW1<br>+50 |
| *17179119                   | #+Sitz Ellunas Elite 656T |          | #Sitz Upward 30<br>Sitz Ellunas Elite |              | MAR<br>11  |
| MM Lady Cap 697<br>15674339 | MM Newsline LSW 039       |          | #+Lemmon New<br>LSW Pride 4JB         |              | +.64       |
| 15674339                    | MM Lady Cap 703-385       |          | +SAV 5175 Band                        | do 1029      | \$W        |

MM Lady Can 1602

- +SAV 5175 Bando 1029 Weikers Lady 7W33 
   CED
   BEPD
   WEPD
   YEPD
   MILK
   \$B

   +5
   .35
   +1.3
   .51
   +71
   .44
   +126
   .39
   +20
   .34
   +111.54
   ★ Leading off this complete dispersal offering is this +5 .35 |+1.3 .51 |+71 .44 |+126 .39 |+20 .34 |+111 exceptional daughter of the high growth Genex sire, Sitz Investment 660Z who is a flush
- ★ Her genomic enhanced EPD profile places her in the top 3% of the breed for YW EPD with a 4% ranking for WW and a 5% ranking for SW value.