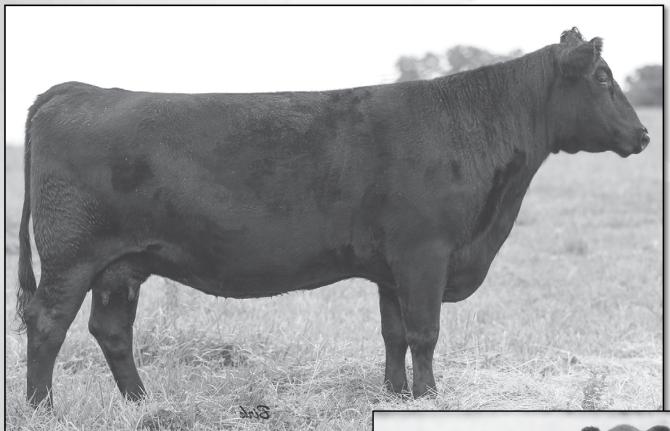

★ Individually she is a gentle, easy fleshing, good milking female who never misses year-in and year-out.

★ Sells with Bull calf at side (Lot 37A) sired by K BAR D JOE DIRT K2OC.

MM BECKY BOT 1125 **This impressive Sedgwicks** outlaw 538W daughter sells as Lot 38.

offers a well-balanced EPD profile. ★ Sells with a heifer calf at side (Lot 38A) born 9/18/18 sired by MM BRAND **NAME 318.** 

#+BC Lookout 7024 Sedgwicks Outlaw 538W \*16399786 Sedgwicks Barbara 538S

MM Newsline LSW 039 MM Benmidful Maid 8775 16292450 #MM Bemindful Maid 703-383

Sedgwicks Barbara 5380 #+Lemmon Newsline C804 LSW Pride 4JB +SAV 5175 Bando 1029 \$W SAF Bemindful Maid 9048

**Tattoo: 1127** 

+.50

 
 GED
 BEPD
 WEPD
 YEPD
 MILK
 \$8

 +10
 .24
 -.6
 .41
 +57
 .35
 +87
 .29
 +27
 .26
 +139.25
 ★ This impressive daughter of Outlaw from a dam by Newsline is backed by the great Bemindful Maid cow family that produced Traveler 6807 and was developed in the Dale Davis program in Montana.

★ She offers double-digit CED along with a \$W value that is in the top 5% of the breed and a \$B value in the top 15%.

★ Pasture exposed from 3/1-4/20/2019 to MM ADVANCED COPY 1625, from 4/21-5/20/2019 to KJN KRASH 7443, then 5/20-8/25/2019 to MM **ADVANCED COPY 1625.** 

MM BEMINDFUL MAID 1127 This Sedgwicks outlaw 538W daughter sells as Lot 39.

MM Becky Bot 106 - This pair sells as Lot 40 and 40A.

**Commercial Angus Cow #089** 

★ Pasture exposed from 3/1-4/20/2019 to MM ADVANCED COPY 1625, from 4/21-5/20/2019 to KJN KRASH 7443, then 5/20-8/25/2019 to MM