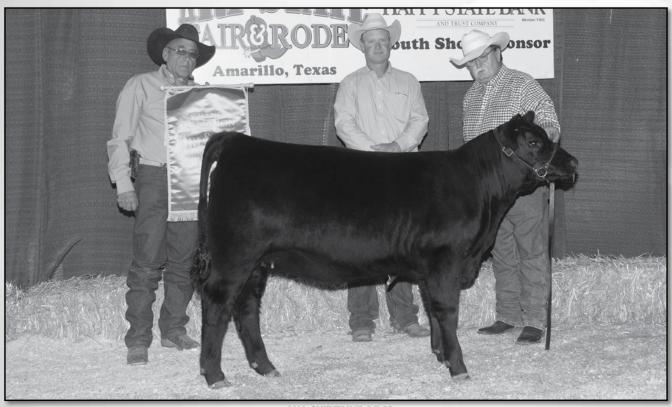

# **MM CHEYENNE 1741**

MM CHEYENNE 1741
This K Bar D Joe Dirt 20C daughter sells as Lot 11.

**MM Chevenne 1741** Calved: 01/14/2017 Cow 18732002 **Tattoo: 1741** Soo Line Alternative 9127W +Malsons Savannah 102W K Bar D Joe Canada 18Y CWT **K Bar D Joe Dirt 20C** \*18181903 +K Bar D Wendy 1010 Vermilion Pony X Press K Bar D Wendy K1T +.26 MM Bismarck 110 #+SAV Bismarck 5682 REA MM Lucy Cap 419 MM Newsline LSW 039 MM Erica 5377 18064843 +.77 MM Erica 730 \$W MM Erica 272 +49.82 \* The first of a set of females circle by the gaze size ( Ray +1 .29 +3.4 .47 +59 .39 +109 .33 +22 .26 +135.92 sired by the rare sire K Bar D Joe Dirt 20C in this individual who ranks in the top 10% of the breed for \$F with a 20% ranking for YW and REA EPDs. ★ She was selected Grand Champion female at the Tri-State Fair in Amarillo, Texas, at nine