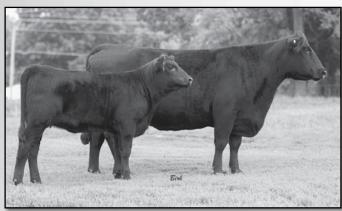

MM BEMINDFUL MAID 1127 This Sedgwicks outlaw 538W daughter sells as Lot 39.

MM Becky Bot 106 - This pair sells as Lot 40 and 40A.

**Commercial Angus Cow #089** 

★ Pasture exposed from 3/1-4/20/2019 to MM ADVANCED COPY 1625, from 4/21-5/20/2019 to KJN KRASH 7443, then 5/20-8/25/2019 to MM