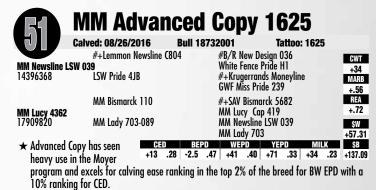

The major herd sires I owned were SAV 5175 Bando 1029 out of Champion Hill Lady 703. He is the older maternal brother to Gambles Hot offspring, he was 2014 Grand Champion Angus Bull at Memphis, Tn.

I sold 1029 to Jones Stewart Angus off the farm for \$20,000 as a five year old bull. Greg and Brig Stewart loading him that day. Then MM Newsline L S W 0.39 bred by Lindsay White of Cuba. He was in dam from her own bred Missouri Jackpot Champion at several prospect Rod, two time national champion. Show in this state- in 2004 the same year she showed the overall Grand Champion Steer at the Missouri State Fair. His semen sells, and his EPDs are still great. The next bull I purchased as a weaned calf from Greg McCurry cow sale and then changed the name to Sedgwicks Outlaw 538W. Later Greg McCurry bought him back with Accelerated Genetics as an AI bull. His first daughters sell in this sale. I bred MM Advanced Copy 1625 a AI 039 son out of a cow of my own breeding. MM Bismarck 110 heifers are excellent and he is most of my own breeding. Aurounted Copy 1023 a 211 037 son out of a tow of my own orecasting. 191191 Dismarck 110 negets are extended and his semen sell. He only had one collection. as well. The K bar D Joe Dirt K20C which is in this sale. These are the only calves he sired and his semen sell. He only had one collection.

★ He was a second prize winner in class at the Western National Angus Futurity and at the All-American Futurity.

MM ADVANCED COPY 1625 - He sells as Lot 51.

★ He is a big bodied, deep ribbed individual who is extremely sound footed and well made.