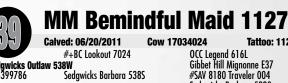

#### **MM Bemindful Maid 5405**

Calved: 12/01/2015 #+SAV Bismarck 5682 Cow 18296438

**Tattoo: 5405** 

MM Lucy Cap 419

#+GAR Grid Maker SAV Abigale 0451 MM Investor 236 MM Lucy 245

CWT

Sedgwicks Outlaw 538W MM Bemindful Maid 1127 17034024 MM Benmidful Maid 8775

\* A granddaughter of the

#+BC Lookout 7024 Sedgwicks Barbara 538S MM Newsline LSW 039 #MM Bemindful Maid 703-383

 
 CED
 BEPD
 WEPD
 YEPD
 MILK
 \$B

 +9
 .28
 -.6
 .48
 +44
 .41
 +66
 .34
 +20
 .25
 +101.29
 proven Pathfinder sire SAV Bismarck 5682 backed by a daughter of Outlaw from the Bemindful Maid cow family and tracing to the Pathfinder dam 383.

Sedgwicks Barbara 5380 #+Lemmon Newsline C804 LSW Pride 4JB +SAV 5175 Bando 1029 \$W SAF Bemindful Maid 9048

**Tattoo: 1127** 

+.50

 
 GED
 BEPD
 WEPD
 YEPD
 MILK
 \$8

 +10
 .24
 -.6
 .41
 +57
 .35
 +87
 .29
 +27
 .26
 +139.25
 ★ This impressive daughter of Outlaw from a dam by Newsline is backed by the great Bemindful Maid cow family that produced Traveler 6807 and was developed in the Dale Davis program in Montana.

★ She offers double-digit CED along with a \$W value that is in the top 5% of the breed and a \$B value in the top 15%.

★ Pasture exposed from 3/1-4/20/2019 to MM ADVANCED COPY 1625, from 4/21-5/20/2019 to KJN KRASH 7443, then 5/20-8/25/2019 to MM **ADVANCED COPY 1625.** 

MM BEMINDFUL MAID 1127 This Sedgwicks outlaw 538W daughter sells as Lot 39.

MM Becky Bot 106 - This pair sells as Lot 40 and 40A.

**Commercial Angus Cow #089** 

★ Pasture exposed from 3/1-4/20/2019 to MM ADVANCED COPY 1625, from 4/21-5/20/2019 to KJN KRASH 7443, then 5/20-8/25/2019 to MM