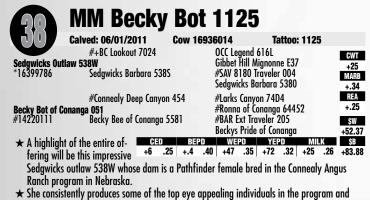

★ Individually she is a gentle, easy fleshing, good milking female who never misses year-in and year-out.

★ Sells with Bull calf at side (Lot 37A) sired by K BAR D JOE DIRT K2OC.

MM BECKY BOT 1125 **This impressive Sedgwicks** outlaw 538W daughter sells as Lot 38.

offers a well-balanced EPD profile. ★ Sells with a heifer calf at side (Lot 38A) born 9/18/18 sired by MM BRAND **NAME 318.** 

#+BC Lookout 7024 Sedgwicks Outlaw 538W \*16399786 Sedgwicks Barbara 538S

MM Newsline LSW 039 MM Benmidful Maid 8775 16292450 #MM Bemindful Maid 703-383

Sedgwicks Barbara 5380 #+Lemmon Newsline C804 LSW Pride 4JB +SAV 5175 Bando 1029 \$W SAF Bemindful Maid 9048

**Tattoo: 1127** 

+.50

 
 GED
 BEPD
 WEPD
 YEPD
 MILK
 \$8

 +10
 .24
 -.6
 .41
 +57
 .35
 +87
 .29
 +27
 .26
 +139.25
 ★ This impressive daughter of Outlaw from a dam by Newsline is backed by the great Bemindful Maid cow family that produced Traveler 6807 and was developed in the Dale Davis program in Montana.

★ She offers double-digit CED along with a \$W value that is in the top 5% of the breed and a \$B value in the top 15%.

★ Pasture exposed from 3/1-4/20/2019 to MM ADVANCED COPY 1625, from 4/21-5/20/2019 to KJN KRASH 7443, then 5/20-8/25/2019 to MM **ADVANCED COPY 1625.** 

MM BEMINDFUL MAID 1127 This Sedgwicks outlaw 538W daughter sells as Lot 39.

MM Becky Bot 106 - This pair sells as Lot 40 and 40A.

**Commercial Angus Cow #089** 

★ Pasture exposed from 3/1-4/20/2019 to MM ADVANCED COPY 1625, from 4/21-5/20/2019 to KJN KRASH 7443, then 5/20-8/25/2019 to MM