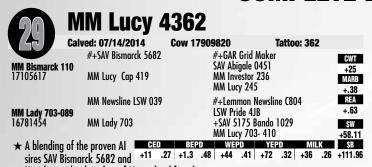

#MM Bemindful Maid 528

#Connealy Deep Canyon 454

Becky Bee of Conanga 5581

##SAV Bismarck 5682

CWT

MM Lucy 4362
17909820

MM Lady 703-089

MM Lady 703

MM Lady 703

MM Lady 703

\* This powerful son of BEPD WEPD YEPD MILK \$8 Brand Name 318 who was +1 .28 +2.8 .49 +57 .39 +93 .32 +25 .24 +137.73 produced from a two-year old granddaughter of SAV Bismarck 5682 and backed by one of the top families in the Moyer program.

★ He was a second prize winner in class at the Western National Angus Futurity and at the All-American Futurity.

MM ADVANCED COPY 1625 - He sells as Lot 51.

★ He is a big bodied, deep ribbed individual who is extremely sound footed and well made.