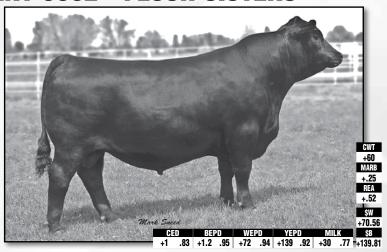

# SITZ INVESTMENT 660Z - FLUSH SISTERS

#### SITZ INVESTMENT 660Z

This popular and proven high growth sire in the Genex lineup is the sire of the flush sisters who sell as Lots 1-7.

**Investment blends the proven Pathfinder** traits of Connealy Final Product with a Pathfinder daughter of Sitz Upward 307R who has been a successful donor in the Boyd Beef **Cattle and Sitz Angus Ranch programs.** 