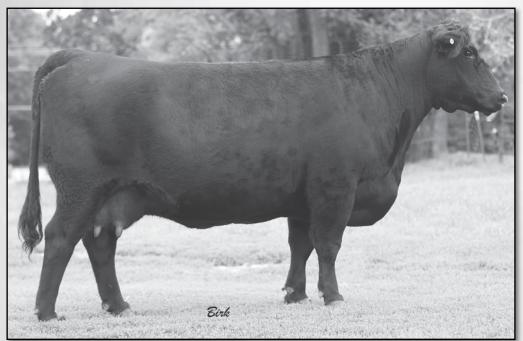

MM LUCY 4362 - This productive pair sells as Lot 29.

| 20                      | MM Lady 7                   | 703     | 3-4364                    |                                 |               |
|-------------------------|-----------------------------|---------|---------------------------|---------------------------------|---------------|
|                         | Calved: 07/23/2014          | Cow     | 17909822                  | Tattoo: 36                      | 4             |
| MM Bismarck 1           | #+SAV Bismarck 5682         |         | #+GAR Gri<br>SAV Abigal   |                                 | CWT<br>+14    |
| 17105617                | MM Lucy Cap 419             |         | MM Investo<br>MM Lucy 2   | or 236                          | MARB<br>+.45  |
| MM Lady 703             | +SAV 5175 Bando 1029        | 7       |                           | B Bando 5175<br>n Hill Lady 703 | REA<br>+.38   |
| MM Lady 703<br>15702917 | MM Lucy 703- 410            |         | +SAV 5175<br>Mikes Lucy   | 5 Bando 1'029                   | \$W<br>+42.27 |
|                         | laughter of SAV +6 .:       |         | 3EPD WEPD<br>0 .50 +40 .4 | YEPD MI                         | LK \$B        |
|                         | art in her production as he | first o | laughter was sho          | own quite successfu             | ılly.         |

★ She is another high maternal female that is double bred to the great Lucy cow family that has worked so well for Mike.

show heifer and develop into a high maternal, productive Brood cow. ★ She is exceptionally long bodied and fancy in her design plus, is halter broke.