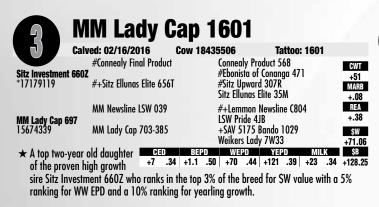

Sincerely, Rance

Sale Managed By

RANCE LONG, INC

918.510.3464 cell rlong@rancelong.com www.rancelong.com

MM LADY CAP 1603 This flush sister to Lots 1-7 sells as Lot 2.

|                             |                           | - T      |                                       |              |            |
|-----------------------------|---------------------------|----------|---------------------------------------|--------------|------------|
| Calv                        | red: 02/19/2016           | Cow 1843 | 5507                                  | Tattoo: 1602 |            |
| Sitz Investment 660Z        | #Connealy Final Product   |          | Connealy Product #Ebonista of Con     | ranga 471    | CW1<br>+50 |
| *17179119                   | #+Sitz Ellunas Elite 656T |          | #Sitz Upward 30<br>Sitz Ellunas Elite |              | MAR<br>11  |
| MM Lady Cap 697<br>15674339 | MM Newsline LSW 039       |          | #+Lemmon New<br>LSW Pride 4JB         |              | +.64       |
| 15674339                    | MM Lady Cap 703-385       |          | +SAV 5175 Band                        | do 1029      | \$W        |

MM Lady Can 1602

- +SAV 5175 Bando 1029 Weikers Lady 7W33 
   CED
   BEPD
   WEPD
   YEPD
   MILK
   \$B

   +5
   .35
   +1.3
   .51
   +71
   .44
   +126
   .39
   +20
   .34
   +111.54
   ★ Leading off this complete dispersal offering is this +5 .35 |+1.3 .51 |+71 .44 |+126 .39 |+20 .34 |+111 exceptional daughter of the high growth Genex sire, Sitz Investment 660Z who is a flush
- ★ Her genomic enhanced EPD profile places her in the top 3% of the breed for YW EPD with a 4% ranking for WW and a 5% ranking for SW value.

| MI | M | L | ady | Cap | 1603 |
|----|---|---|-----|-----|------|
|    |   |   |     |     |      |

|                             |                | -, -,   | -P -    |                                |                     |      |               |
|-----------------------------|----------------|---------|---------|--------------------------------|---------------------|------|---------------|
| Calv                        | ed: 02/21/20   | )16 C   | ow 1843 | 5508                           | Tattoo:             | 1603 |               |
| Sitz Investment 660Z        |                |         |         | Connealy Pro<br>#Ebonista of   | Conanga 471         |      | CWT<br>+61    |
| *17179119                   | #+Sitz Ellunas |         |         | #Sitz Upward<br>Sitz Ellunas E | l 30/R<br>Elite 35M |      | MARB<br>+.27  |
| MM Lady Cap 697<br>15674339 | MM Newsline    |         |         | LSW Pride 4J                   |                     |      | +.40          |
|                             | MM Lady Cap    | 703-385 |         | +SAV 5175 E<br>Weikers Lady    |                     |      | \$W<br>+69.96 |
| ★ This flush sister t       | n Ints 1-7     | CED     | BEPD    | WEPD                           | YEPD                | MILK | \$B           |

- -1 .34 +2.9 .50 +74 .43 +126 .39 +25 .33 +154.81 is another high performance 1 .34 | +2.9 .50 | +74 .43 | +126 .39 | + daughter of Sitz Investment 660Z and has always been a favorite of Mikes.
- ★ She has a phenomenal EPD profile that places her among the breed's extreme top 2% for WW EPD with a 4% ranking for both YW and SW traits. Plus, she is in the top 10% of the breed for SB value.