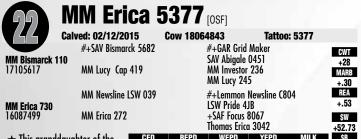

# **MM CHEYENNE 1741**

MM CHEYENNE 1741
This K Bar D Joe Dirt 20C daughter sells as Lot 11.

**MM Chevenne 1741** Calved: 01/14/2017 Cow 18732002 **Tattoo: 1741** Soo Line Alternative 9127W +Malsons Savannah 102W K Bar D Joe Canada 18Y CWT **K Bar D Joe Dirt 20C** \*18181903 +K Bar D Wendy 1010 Vermilion Pony X Press K Bar D Wendy K1T +.26 MM Bismarck 110 #+SAV Bismarck 5682 REA MM Lucy Cap 419 MM Newsline LSW 039 MM Erica 5377 18064843 +.77 MM Erica 730 \$W MM Erica 272 +49.82 \* The first of a set of females circle by the gaze size ( Ray +1 .29 +3.4 .47 +59 .39 +109 .33 +22 .26 +135.92 sired by the rare sire K Bar D Joe Dirt 20C in this individual who ranks in the top 10% of the breed for \$F with a 20% ranking for YW and REA EPDs. ★ She was selected Grand Champion female at the Tri-State Fair in Amarillo, Texas, at nine