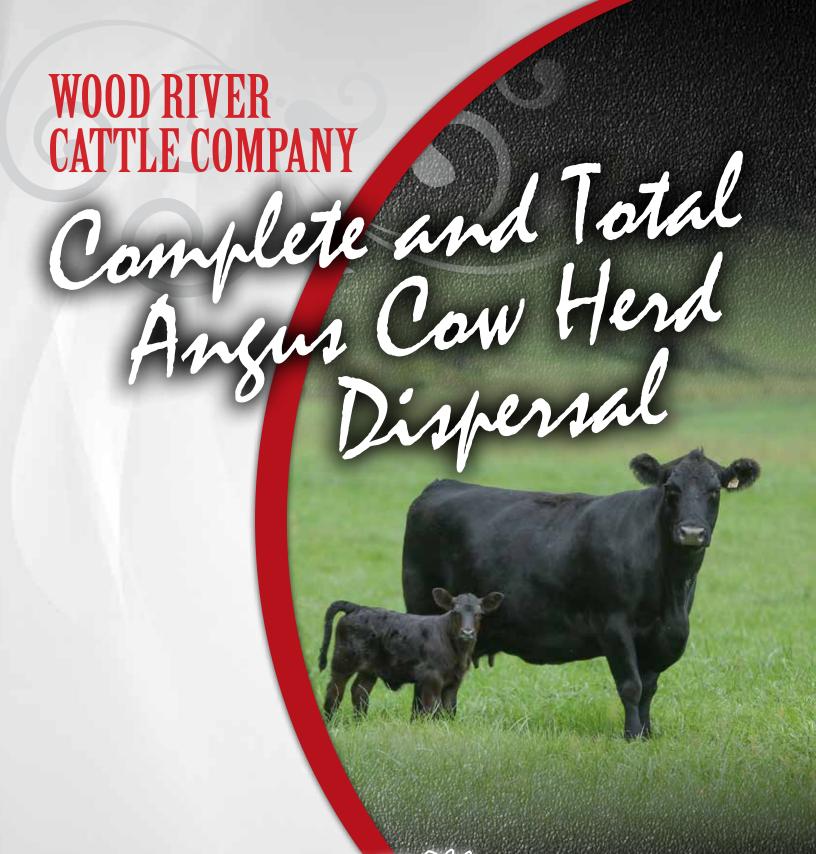

# WOOD RIVER CATTLE COMPANY Complete and Total Complete And Herd Dispersal Augus Sale Held AT Springfield Livestock Center.

Springfield, MO

**AUCTIONEER** 

Ron Cunningham, (918) 629-9382

#### MIKE MOYER'S ANGUS COW HERD COMPLETE DISPERSAL

It is a pleasure to be working with Mike Moyer as he has made the difficult decision to disperse all of his Angus females. Mike has long been an advocate of raising superior, high quality Angus genetics and has never sacrificed easy fleshing, sound, functional individuals that also excel with eye appeal.

This offering is going to include several bred females as well as cow-calf pairs many of them backed by multiple generations of Moyer breeding. Of special note, there will be several females selling that have been shown very successfully for Mike and have consistently carried on producing progeny who also excel with added style and eye appeal.

For those looking to invest in a herd sire, there will be a select group of breeding age bulls selling. Some of these bulls have been used in the Moyer program while others are coming yearlings ready to breed. All of these bulls are backed by proven performance genetics. In addition to the bulls selling, there will also be a select offering of rare and valuable semen included in the sale along with Mike's semen tank.

We invite you to be on hand with us Friday evening, October 19 in Springfield, Missouri for this event. The cattle will be the kind all cattlemen can appreciate and I have no doubt you will be impressed with Mike's breeding program and approach to the business. If I can help or be of assistance, please don't hesitate to give me a call.