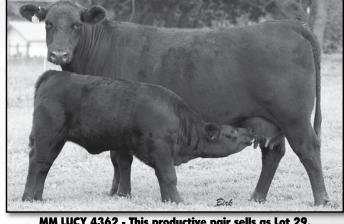

MM LUCY 4362 - This productive pair sells as Lot 29.

| 20                      | MM Lady 7                   | 703     | 3-4364                    |                                 |               |
|-------------------------|-----------------------------|---------|---------------------------|---------------------------------|---------------|
|                         | Calved: 07/23/2014          | Cow     | 17909822                  | Tattoo: 36                      | 4             |
| MM Bismarck 1           | #+SAV Bismarck 5682         |         | #+GAR Gri<br>SAV Abigal   |                                 | CWT<br>+14    |
| 17105617                | MM Lucy Cap 419             |         | MM Investo<br>MM Lucy 2   | or 236                          | MARB<br>+.45  |
| MM Lady 703             | +SAV 5175 Bando 1029        | 7       |                           | B Bando 5175<br>n Hill Lady 703 | REA<br>+.38   |
| MM Lady 703<br>15702917 | MM Lucy 703- 410            |         | +SAV 5175<br>Mikes Lucy   | 5 Bando 1'029                   | \$W<br>+42.27 |
|                         | laughter of SAV +6 .:       |         | 3EPD WEPD<br>0 .50 +40 .4 | YEPD MI                         | LK \$B        |
|                         | art in her production as he | first o | laughter was sho          | own quite successfu             | ılly.         |

★ She is another high maternal female that is double bred to the great Lucy cow family that has worked so well for Mike.

show heifer and develop into a high maternal, productive Brood cow. ★ She is exceptionally long bodied and fancy in her design plus, is halter broke.