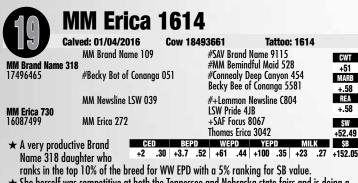

her EPD profile.

MM ERICA 1614 - She sells as Lot 19.

★ She herself was competitive at both the Tennessee and Nebraska state fairs and is doing a great job raising a show heifer prospect this year who sells as Lot 19A.

\* Pasture exposed from 3/1-4/20/2019 to MM ADVANCED COPY 1625, from

4/21-5/20/2019 to KJN KRASH 7443, then 5/20-8/25/2019 to MM **ADVANCED COPY 1625.** 

MM Disaklass 5406

|                             | IVIIVI EI ILA I                                                | <i>1</i> 0 I  |                                                                          |                               |
|-----------------------------|----------------------------------------------------------------|---------------|--------------------------------------------------------------------------|-------------------------------|
|                             | Calved: 11/15/2017                                             | Cow 19130398  | Tattoo: 1761                                                             |                               |
| MM Black Gran<br>+*18213792 | Connealy Black Granite<br>ite 5053<br>+PF Henrietta Pride 1009 | EXAR #DHD Tra | / Consensus 7229<br>a of Conanga 9109<br>veler 6807<br>rietta Pride 643T | CWT<br>I+35<br>MARB<br>I+.39  |
| MM Erica 1614<br>18493661   | MM Brand Name 318<br>MM Erica 730                              |               | l Name 109<br>of Conanga 051<br>line LSW 039<br>272                      | REA<br>I+.54<br>\$W<br>+39.37 |